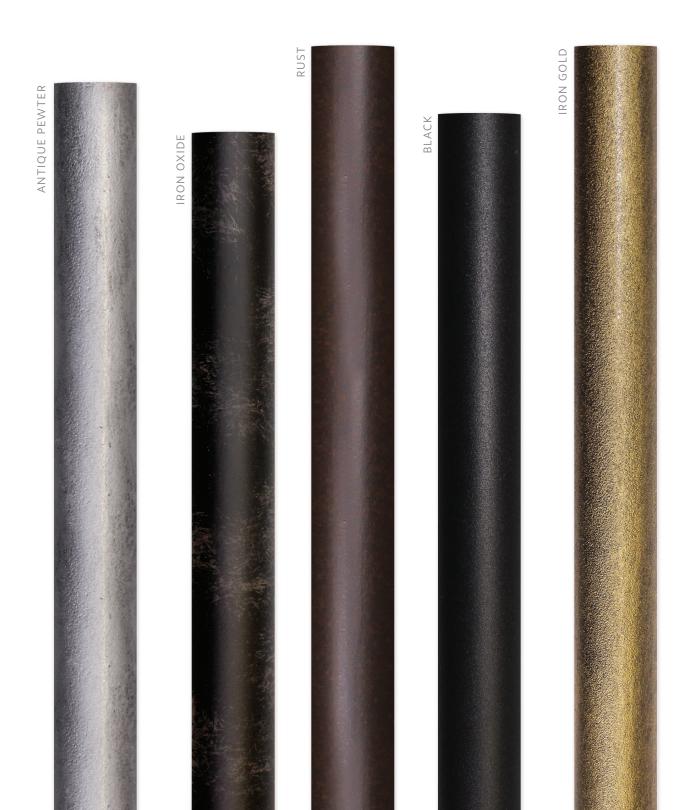

BEVELED BRICK Antique Pewter Shown. Size 1".

LEAF SCROLL Iron Gold Shown. Size 1". ACANTHUS ARROW Black Shown. Size 1". PINE CONE Rust Shown. Size 1".





PETITE MODERN BALL Iron Gold Shown. Size 1".

PETITE FAUCET Black Shown. Size 1".





## ENDCAPS





ENDCAP Black Shown

ENDCAP Black Shown. Size 1".



### BRACKETS



CENTER BYPASS BRACKET Antique Pewter Shown, 3½" Return.





1" BRACKET Iron Gold Shown, 5½" Return.





## RINGS



BATON Iron Gold Shown. Size 1".

EYELET RINGS WITH CLIPS Black Shown. Size 1".

C-RINGS WITH CLIPS Iron Oxide Shown. Size 1".







BIRD CAGE Rust Shown

### ACCESSORIES



SWIVEL SOCKET Antique Pewter Shown

INSIDE MOUNT SOCKET Antique Pewter Shown

FINIAL PLUGS MOLLY ANCHOR

HOLDBACK BASE Iron Oxide Shown

INNER LACE Antique Pewter Shown

# COLORS







# 1-888-523-2611

Midwest Designer Supply, Inc. N30W22377 Green Road Ste C Waukesha, WI 53186 (262) 523-2600 Fax (262) 524-1007 www.midwestdesignersupply.com



BUCKINGHAM° redefining luxury

DESIGNER METALS<sup>™</sup> inspiring brilliance

WOOD TRENDS<sup>™</sup> renewing traditions

WROUGHT IRON forging artistry

RENAISSANCE<sup>™</sup> awakening perfection *MDS - your one source for window fashions.* 

KDH18-600