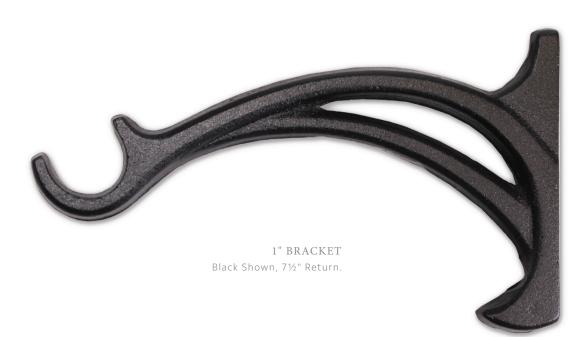

### BRACKETS

CENTER BYPASS BRACKET Antique Pewter Shown, 3½" Return.

1" BRACKET Iron Gold Shown, 5½" Return.