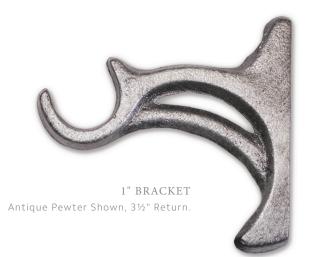

### BRACKETS

CENTER BYPASS BRACKET Antique Pewter Shown, 3½" Return.

1" BRACKET Iron Gold Shown, 5½" Return.