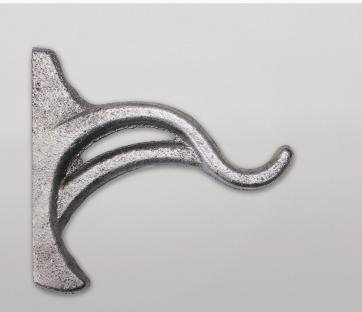

### BRACKETS

CENTER BYPASS BRACKET Antique Pewter Shown, 3½" Return.

1" BRACKET Iron Gold Shown, 5½" Return.