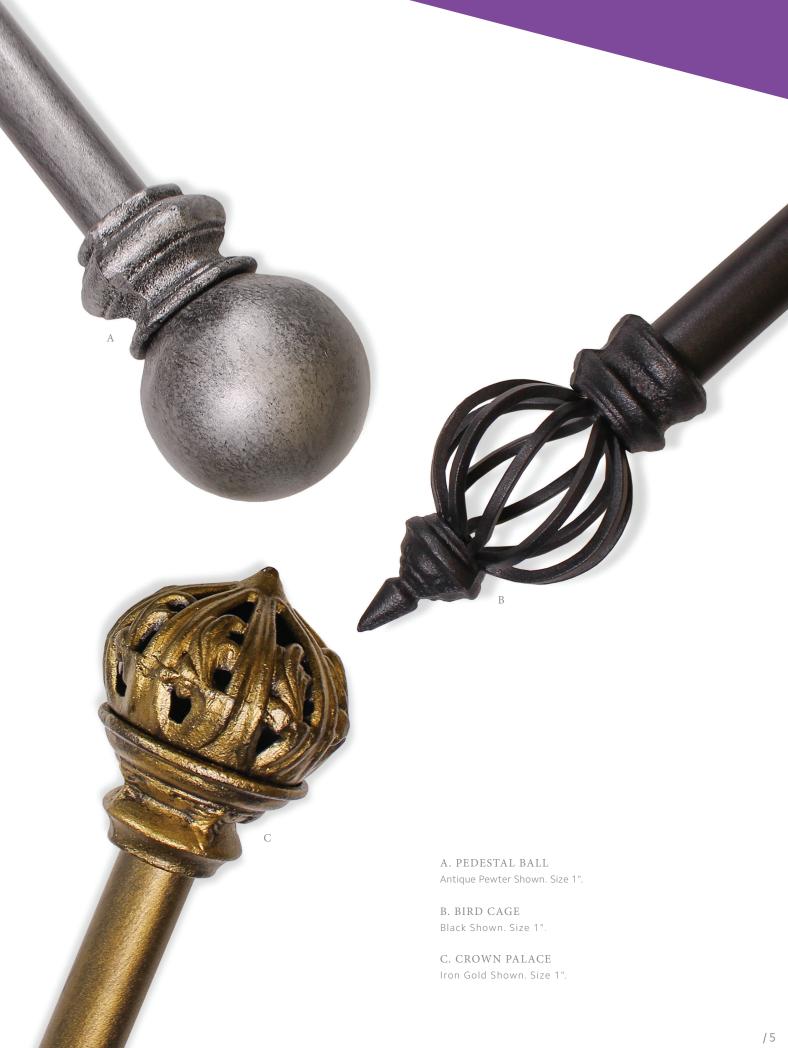

### FINIALS

BEVELED BRICK Antique Pewter Shown. Size 1".

LEAF SCROLL Iron Gold Shown. Size 1". ACANTHUS ARROW Black Shown. Size 1". PINE CONE Rust Shown. Size 1".

PETITE MODERN BALL Iron Gold Shown. Size 1".

## RINGS

BATON Iron Gold Shown. Size 1".

EYELET RINGS WITH CLIPS Black Shown. Size 1".

C-RINGS WITH CLIPS Iron Oxide Shown. Size 1".

BIRD CAGE Rust Shown