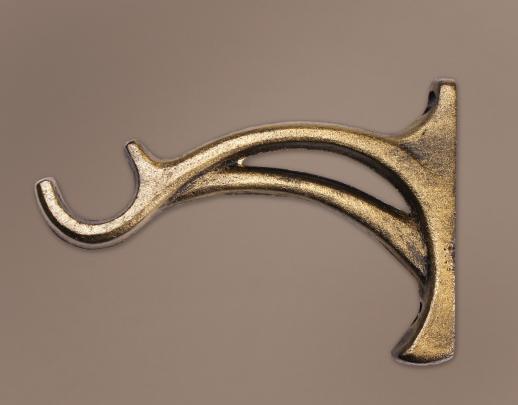

### BRACKETS

CENTER BYPASS BRACKET Antique Pewter Shown, 3½" Return.

1" BRACKET Iron Gold Shown, 5½" Return.