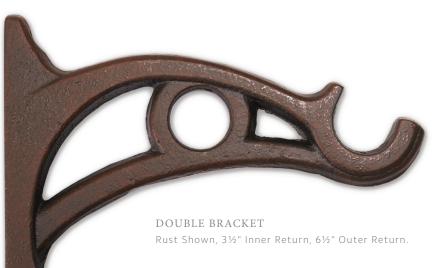

### BRACKETS

CENTER BYPASS BRACKET Antique Pewter Shown, 3½" Return.

1" BRACKET Iron Gold Shown, 5½" Return.