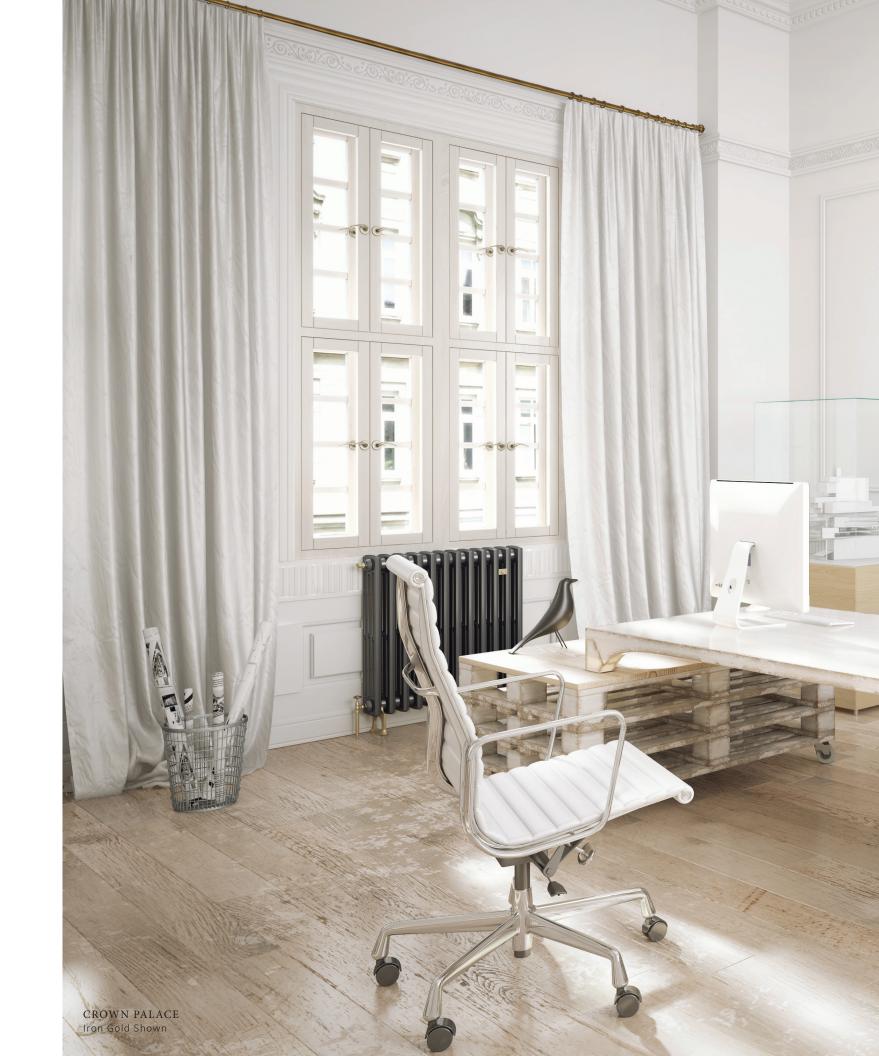

#### WROUGHT IRON

FORGING

From the very beginning, wrought iron has stamped its noble place in history as being a symbol of strength and beauty. With works dating as far back as 3500 B.C., wrought iron has been used for practical applications for its durability. Through the centuries, decorative and elaborate iron work has become an important architectural stattement. We are proud to keep this remarkable custom alive with the Kirsch<sup>®</sup> Wrought Iron Collection. Our skilled ironworkers still use the time-honored methods to form classic, heavyweight wrought iron products, while protecting the authenticity of the craft and keeping the timeless practice of this beautiful tradition alive.