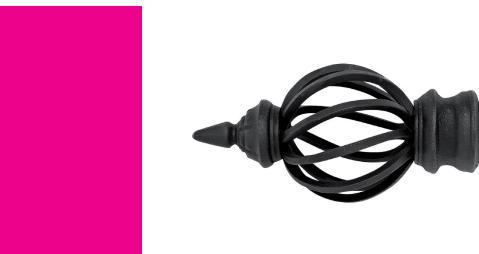

## RINGS

BATON Iron Gold Shown. Size 1".

EYELET RINGS WITH CLIPS Black Shown. Size 1".

C-RINGS WITH CLIPS Iron Oxide Shown. Size 1".

BIRD CAGE Rust Shown