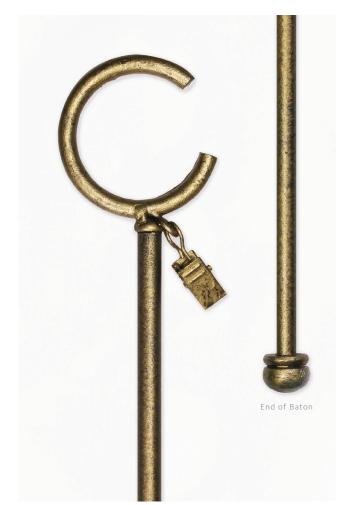

## RINGS

BATON Iron Gold Shown. Size 1".

EYELET RINGS WITH CLIPS Black Shown. Size 1".

C-RINGS WITH CLIPS Iron Oxide Shown. Size 1".

BIRD CAGE Rust Shown