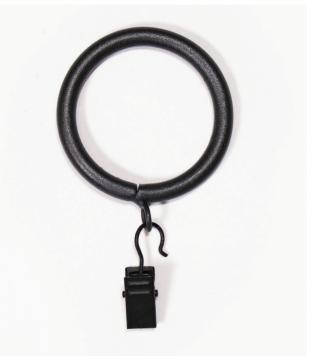

## RINGS

BATON Iron Gold Shown. Size 1".

EYELET RINGS WITH CLIPS Black Shown. Size 1".

C-RINGS WITH CLIPS Iron Oxide Shown. Size 1".

BIRD CAGE Rust Shown