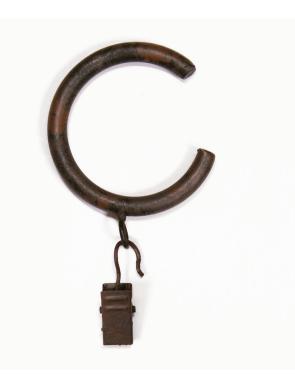

## RINGS

BATON Iron Gold Shown. Size 1".

EYELET RINGS WITH CLIPS Black Shown. Size 1".

C-RINGS WITH CLIPS Iron Oxide Shown. Size 1".

BIRD CAGE Rust Shown