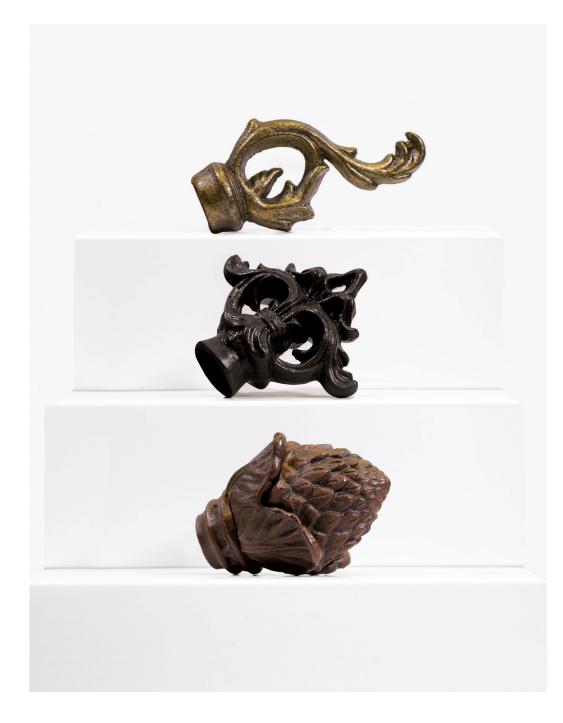

### FINIALS

BEVELED BRICK Antique Pewter Shown. Size 1".

LEAF SCROLL Iron Gold Shown. Size 1". ACANTHUS ARROW Black Shown. Size 1". PINE CONE Rust Shown. Size 1".

PETITE MODERN BALL Iron Gold Shown. Size 1".